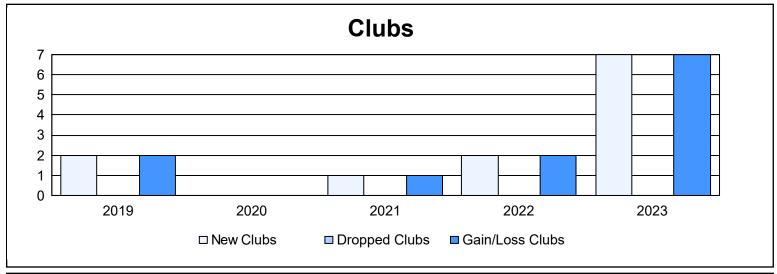

| Year      | New<br>Clubs | Dropped<br>Clubs | Gain/<br>Loss<br>Clubs | New<br>Members | Charter<br>Members | Reinstate<br>Members | Transfer<br>Members | Total<br>Member<br>Added | Total<br>Members<br>Dropped | Gain/<br>Loss<br>Members |
|-----------|--------------|------------------|------------------------|----------------|--------------------|----------------------|---------------------|--------------------------|-----------------------------|--------------------------|
| 2018-2019 | 2            | 0                | 2                      | 1,760          | 98                 | 62                   | 22                  | 1,942                    | 1,786                       | 156                      |
| 2019-2020 | 0            | 0                | 0                      | 1,110          | 6                  | 47                   | 13                  | 1,176                    | 1,369                       | -193                     |
| 2020-2021 | 1            | 0                | 1                      | 1,289          | 43                 | 60                   | 40                  | 1,432                    | 1,666                       | -234                     |
| 2021-2022 | 2            | 0                | 2                      | 1,051          | 101                | 71                   | 24                  | 1,247                    | 1,734                       | -487                     |
| 2022-2023 | 7            | 0                | 7                      | 1,027          | 295                | 63                   | 73                  | 1,458                    | 1,386                       | 72                       |
| Average   | 2            | 0                | 2                      | 1,247          | 109                | 61                   | 34                  | 1,451                    | 1,588                       | -137                     |